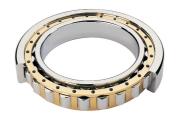

## NU 1052 MA C3-TIMKEN CYLINDRISK RULLELEJE ENRADET MED MESSINGHOLDER

High quality cylindrical roller bearing with machined brass cage from the leading manufacturer TIMKEN. Featuring the TIMKEN EMA design. A premium land-riding cage, unique internal geometries, enhanced surface finishes and a compact design. All this adds up to longer life, improved uptime and reduced maintenance costs.